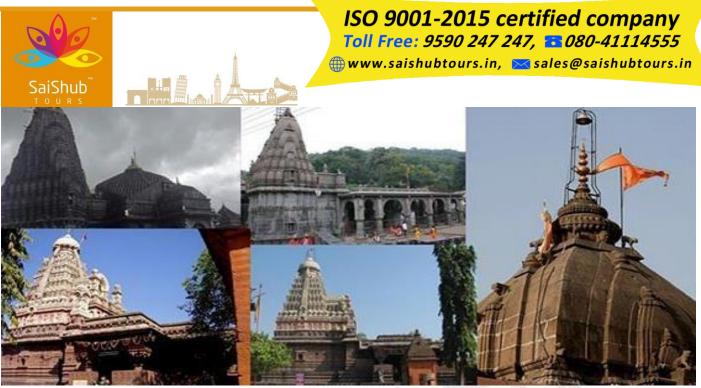

## **BLR - JYOTIRLINGA PACKAGE - 2Nights & 3Days**

| PACKAGE HIGHLIGHTS |                                                                                                                                                                                        |  |
|--------------------|----------------------------------------------------------------------------------------------------------------------------------------------------------------------------------------|--|
| FLIGHT JOURNEY     | BANGALORE-PUNE-BANGALORE                                                                                                                                                               |  |
| COACH JOURNEY      | PUNE-TRIMBAKESHWAR-NASIK-AURANGABAD-ELLORA-SHIRDI-PUNE: A/C VEHICLE                                                                                                                    |  |
| HOTEL STAY         | 4/5 STAR ACCOMMODATION                                                                                                                                                                 |  |
| MEAL PLAN          | FULL BOARD                                                                                                                                                                             |  |
| TOUR GUIDE         | MINIMUM 10PAX AND ABOVE                                                                                                                                                                |  |
| SIGHT SEEING'S     | TRIMBAKESHWAR TEMPLE, NASIK (PANCHAVATI, SITA GUFA, KALARAM, GORA RAM<br>TEMPLE, TRIVENI-SANGAM) GRISHNESHWAR, ELLORA CAVES, BHADRA MARUTHI TEMPLE,<br>BHIMASHANKAR, SHANI SHINGNAPUR. |  |

| DAY WISE | ITINERARY                                                                                                                                                                                                                                                                                                                                                                                |
|----------|------------------------------------------------------------------------------------------------------------------------------------------------------------------------------------------------------------------------------------------------------------------------------------------------------------------------------------------------------------------------------------------|
| DAY 1:   | BANGALORE - PUNE - SHIRDI         ☆ Report to Bangalore KIA Airport at 2:30 am, flight departs and arrives at Pune. ☆         Breakfast proceed towards TRIMBAKESHWAR TEMPLE en-route lunch, Proceed towards         Nasik. ☆ Visit Nasik sightseeing's (PANCHAVATI, SITA GUFA, KALARAM, GORA RAM         TEMPLE, TRIVENI-SANGAM) ☆ Reach Shirdi check in hotel, Dinner & Overnight Stay |
| DAY 2:   | <ul> <li>SHIRDI- AURANGABAD</li> <li>Shired arshan, have breakfast at hotel &amp; proceed towards Aurangabad for local sightseeing Grishneshwar (12th Jyotirlinga), Ellora caves, Bhadra Maruthi Temple &amp; proceed towards ShaniShignapur.</li> <li>Reach Shirdi check in Hotel, Have Dinner &amp; overnight stay.</li> </ul>                                                         |

|         | ISO 9001-2015 certified company<br>Toll Free: 9590 247 247, 2080-41114555<br>www.saishubtours.in, sales@saishubtours.in |
|---------|-------------------------------------------------------------------------------------------------------------------------|
| SaiShub |                                                                                                                         |
| DAY 3:  | SHIRDI - BHIMASHANKAR                                                                                                   |
|         | 8 After breakfast Check-out & proceed towards BHIMASHANKAR (6 <sup>th</sup> Jyotirlinga)                                |
|         | 8 After Lunch proceed towards Pune.                                                                                     |
|         | 8 Dinner at Pune & proceed to airport for Mid-Night Flight and reach Bangalore                                          |