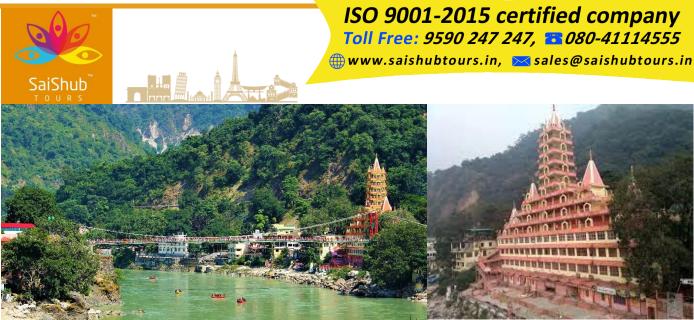

## HARIDWAR RISHIKESH PACKAGE- 2Nights & 3Days

| PACKAGE HIGHLIGHTS |                                                                               |
|--------------------|-------------------------------------------------------------------------------|
| FLIGHT JOURNEY     | BANGALORE-DEHRADUN-BANGALORE                                                  |
| COACH JOURNEY      | HARIDWAR RISHIKESH: A/C VEHICLE                                               |
| HOTEL STAY         | 3/4 STAR ACCOMMODATION                                                        |
| MEAL PLAN          | HALF BOARD                                                                    |
| TOUR GUIDE         | Minimum 10Pax and above                                                       |
| SIGHT SEEING'S     | HAR KI PAURI, SHRI MATA MANSA DEVI MANDIR, DAKSHESWARA MAHADEV TEMPLE, CHANDI |
|                    | DEVI TEMPLE, BHARAT MATA MANDIR, VAISHNODEVI MANDIR                           |
|                    | RAM JHULA, LAKSHMAN MANDIR, LAKSHMAN JHULA, BHARAT MANDIR,                    |
|                    | TRIVENI GHAT, TRAYAMBAKESHWAR TEMPLE AND OTHER SIGHT SEEING'S                 |

| DAY WISE | ITINERARY                                                                        |
|----------|----------------------------------------------------------------------------------|
| DAY 1:   | BANGALORE DEHRADUN HARIDWAR                                                      |
|          | Report to KIA-Bangalore, Departure to Dehradun Airport                           |
|          | 🕅 Upon arrival proceed towards hotel                                             |
|          | N Hotel Check In, refresh, Visit Shri Mata Mansa Devi Mandir                     |
|          | 🕺 🕅 Evening witness Ganga Aarti at famous Har Ki Pauri Ghat                      |
|          | N Dinner, Overnight Stay                                                         |
|          |                                                                                  |
| DAY 2:   | HARIDWAR RISHIKESH HARIDWAR                                                      |
|          | 8 After breakfast proceed towards Rishikesh                                      |
|          | 🕺 Visit Ram-Lakshman Jhula, Trayambakeshwar temple, Triveni Ghat, Bharat Mandir, |
|          | Lakshman Mandir                                                                  |
|          | 🕅 🕅 Back to Haridwar, Dinner, Overnight Stay                                     |
|          |                                                                                  |
| DAY 3:   | HARIDWAR DEHRADUN BANGALORE                                                      |
|          | メ After breakfast hotel Check Out,                                               |
|          | Proceed towards Daksheswara Mahadev Temple, Chandi Devi temple, Bharat Mata      |
|          | Mandir, VaishnoDevi Mandir                                                       |
|          | Proceed towards Dehradun airport                                                 |
|          | Departure to KIA, Bangalore with sweet memories of SaiShub Tours                 |